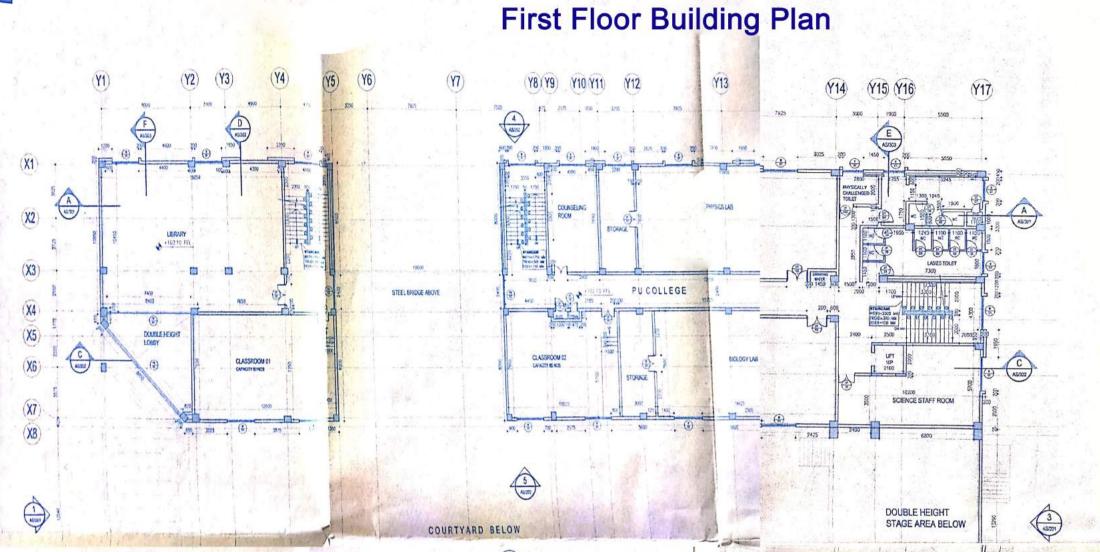

# 4.1.1 - The Institution has adequate infrastructure and physical facilities for teaching- learning. viz., classrooms, laboratories, computing equipment etc.

# Land Document - 4.1.1

| SI. No | Description              |                                                                                       | Particulars          |
|--------|--------------------------|---------------------------------------------------------------------------------------|----------------------|
|        |                          | Sale Deed 1                                                                           | <u>View Document</u> |
| 01.    | Land Documents           | Sale Deed 1 Sale Deed 2 Sale Deed 3 Ground floor First floor Second floor Third floor | <u>View Document</u> |
|        |                          | Sale Deed 3                                                                           | <u>View Document</u> |
|        |                          | Ground floor                                                                          | <u>View Document</u> |
|        |                          |                                                                                       | <u>View Document</u> |
| 02.    | Blue print/Building plan | Second floor                                                                          | <u>View Document</u> |
|        | Piuii                    | Third floor                                                                           | <u>View Document</u> |
|        |                          | Attested                                                                              | <u>View Document</u> |