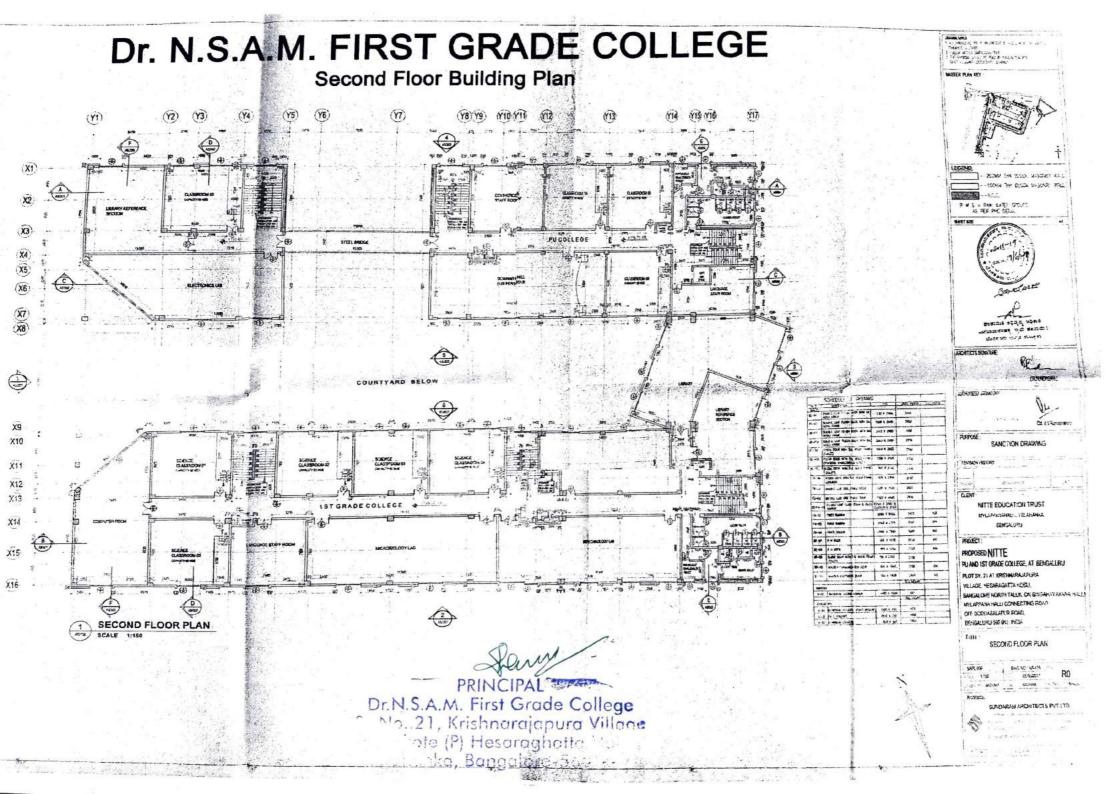

# Land Document - 4.1.1

| SI. No | Description              |                                                                                       | Particulars          |
|--------|--------------------------|---------------------------------------------------------------------------------------|----------------------|
|        |                          | Sale Deed 1                                                                           | <u>View Document</u> |
| 01.    | Land Documents           | Sale Deed 1 Sale Deed 2 Sale Deed 3 Ground floor First floor Second floor Third floor | <u>View Document</u> |
|        |                          | Sale Deed 3                                                                           | <u>View Document</u> |
|        |                          | Ground floor                                                                          | <u>View Document</u> |
|        |                          |                                                                                       | <u>View Document</u> |
| 02.    | Blue print/Building plan | Second floor                                                                          | <u>View Document</u> |
|        | Piuii                    | Third floor                                                                           | <u>View Document</u> |
|        |                          | Attested                                                                              | <u>View Document</u> |