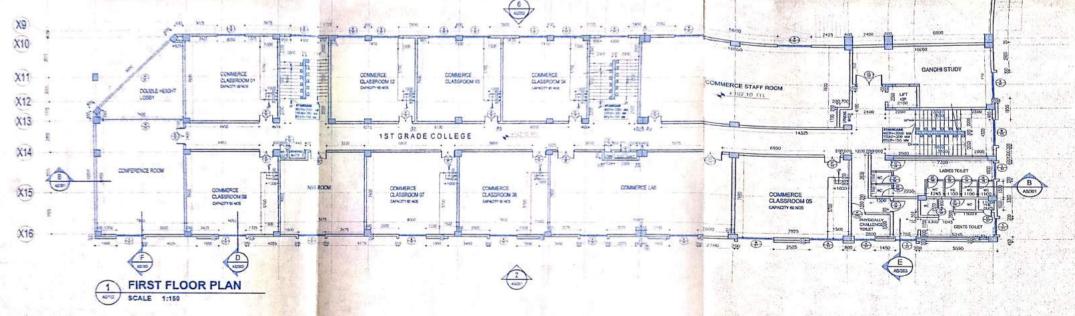

# 4.1.1 - The Institution has adequate infrastructure and physical facilities for teaching- learning. viz., classrooms, laboratories, computing equipment etc.

# Land Document - 4.1.1

| SI. No | Description              |                                                                                       | Particulars          |
|--------|--------------------------|---------------------------------------------------------------------------------------|----------------------|
|        |                          | Sale Deed 1                                                                           | <u>View Document</u> |
| 01.    | Land Documents           | Sale Deed 1 Sale Deed 2 Sale Deed 3 Ground floor First floor Second floor Third floor | <u>View Document</u> |
|        |                          | Sale Deed 3                                                                           | <u>View Document</u> |
|        |                          | Ground floor                                                                          | <u>View Document</u> |
|        |                          |                                                                                       | <u>View Document</u> |
| 02.    | Blue print/Building plan | Second floor                                                                          | <u>View Document</u> |
|        | Piuii                    | Third floor                                                                           | <u>View Document</u> |
|        |                          | Attested                                                                              | <u>View Document</u> |